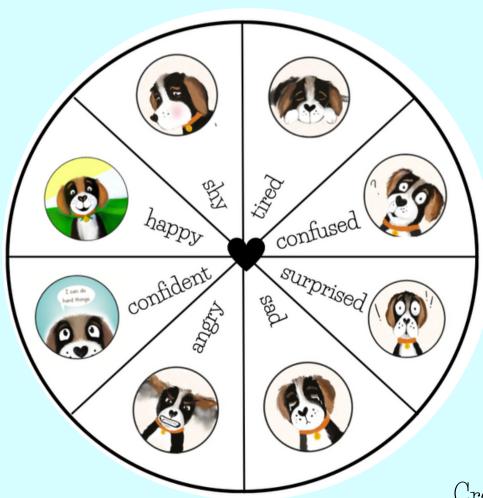

### WONDER PUP EMOTION WHEEL

#### Wonder Pup Emotion Wheel:

Put a spinner in the middle of your wheel.

Flick the spinner and see where it lands.

- Share a story about one time when you felt that emotion
- Share how that emotion might feel inside your body
- (4) Act out the emotion and have your partner guess