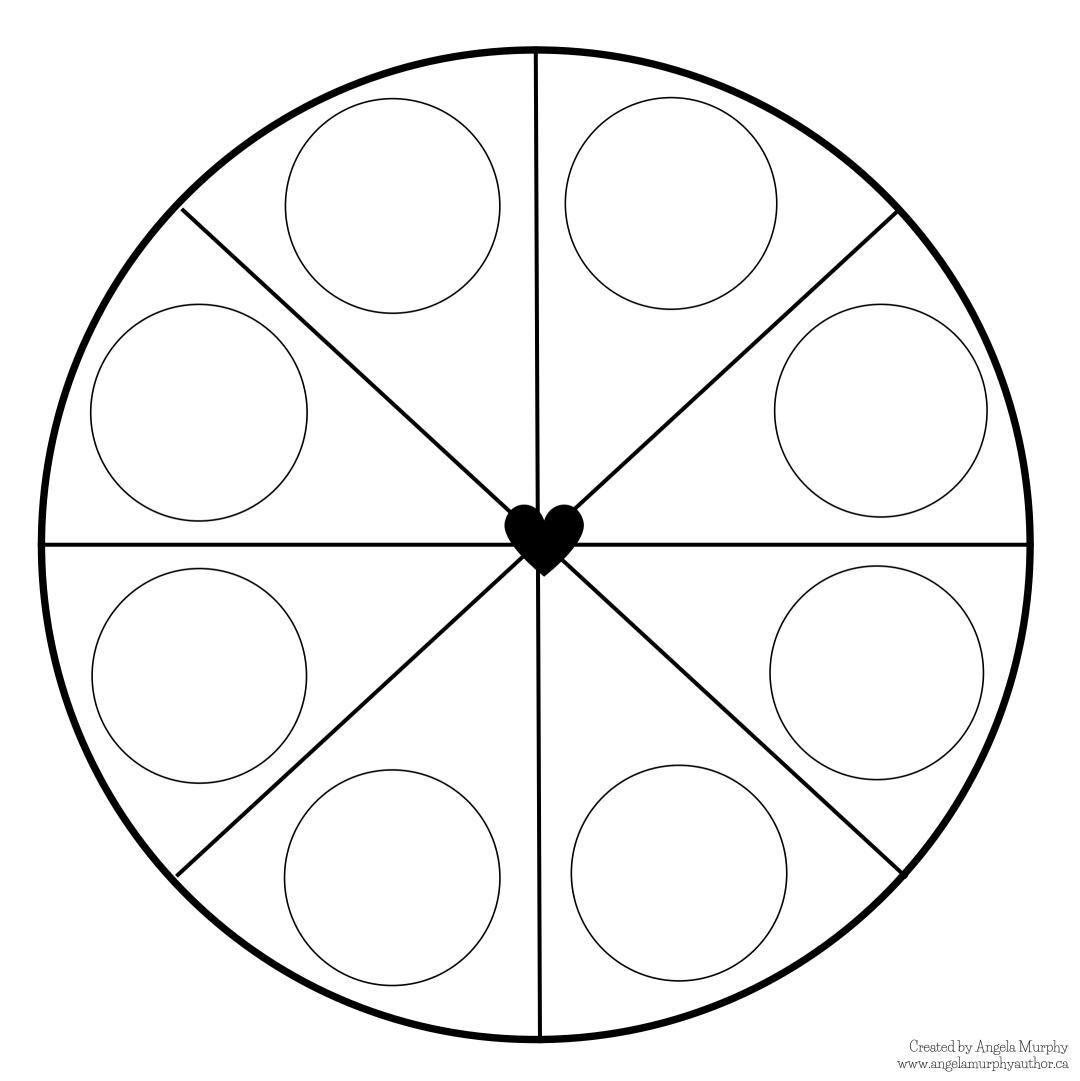

#### **②** Create your own Emotion Wheel:

Think of 8 different emotions.

Draw pictures, or take pictures of yourself and put them in the circles.

Extension: colour each pie piece to match the zone of the emotion.

Write the name of the emotions.

Play a game with your wheel!