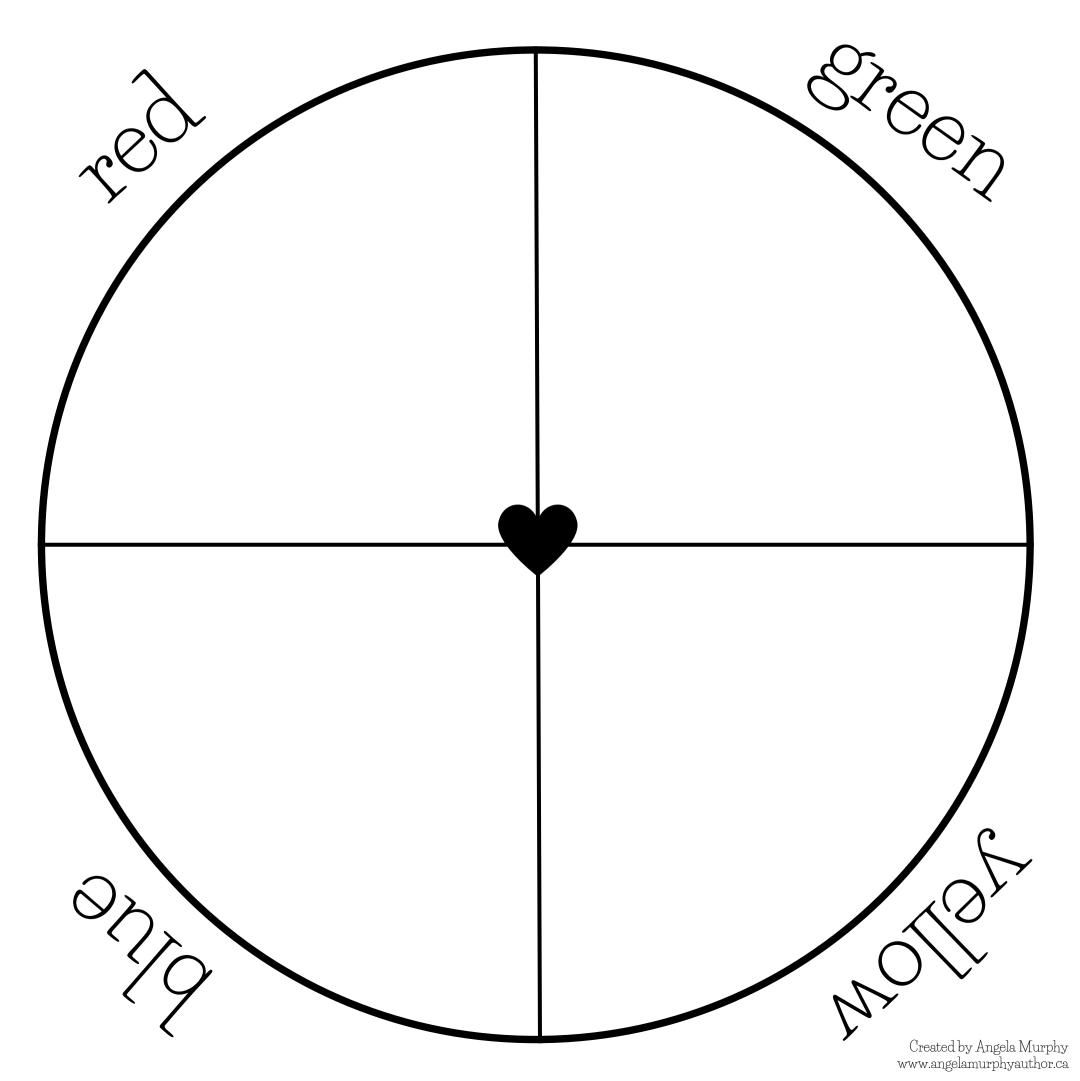

#### Create your own Zones Wheel:

Colour in the 4 sections; blue, green, yellow and red. Add your spinner.

Wherever your spinner lands, think of an emotion that fits in that zone. Draw/write it in and act it out. Spin again!