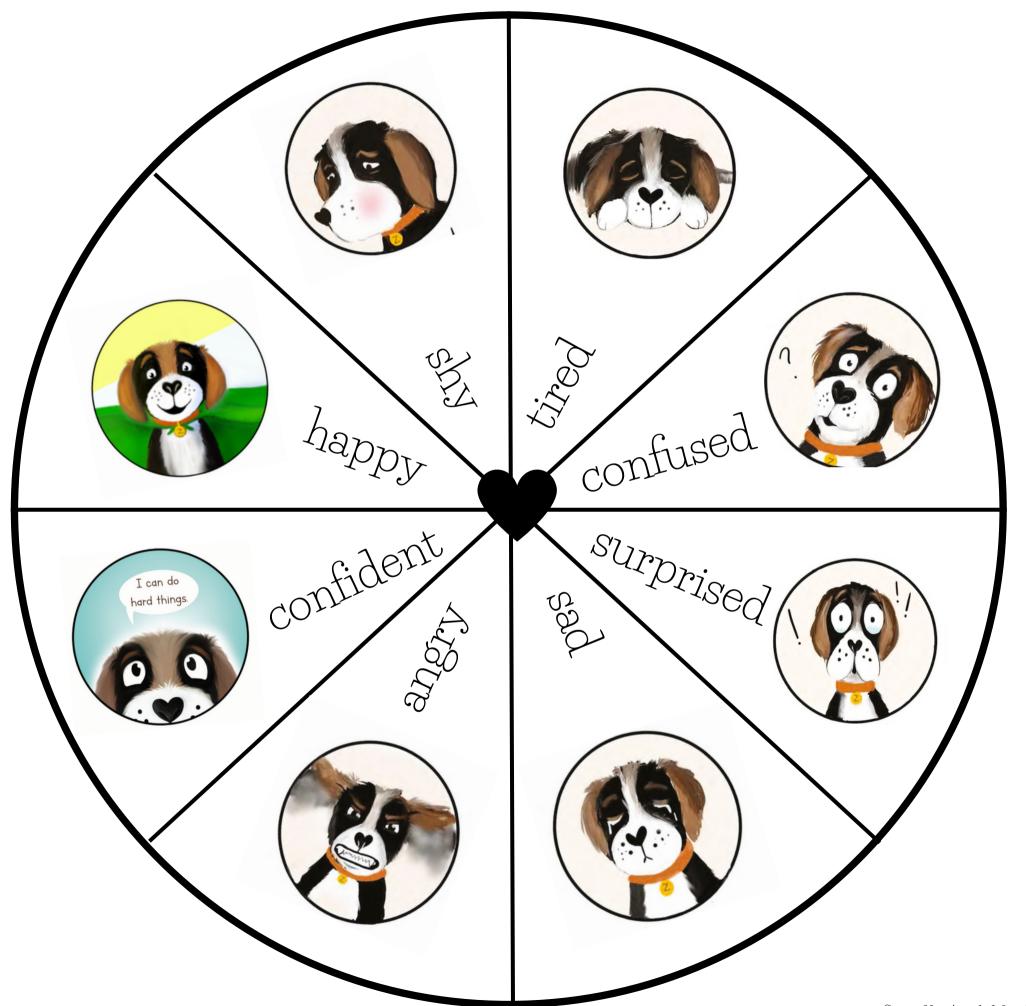

### WONDER PUP EMOTION WHEEL

#### Wonder Pup Emotion Wheel:

Put a spinner in the middle of your wheel.

Flick the spinner and see where it lands.

- Share a story about one time when you felt that emotion
- Share how that emotion might feel inside your body
- (4) Act out the emotion and have your partner guess